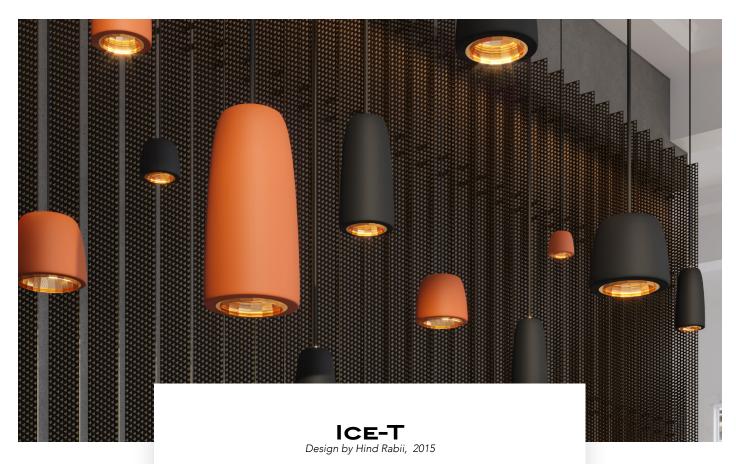

| Mounting    | Pendant      | Dimmable          | Yes (TRIAC, trailing edge) | Marking     | C €   P20  \ \forall F \  □                     |
|-------------|--------------|-------------------|----------------------------|-------------|-------------------------------------------------|
| Environment | indoor       | Source<br>Voltage | Included                   | Weight      | 1,6kgs                                          |
| Lampshade   | Aluminium    |                   | led 10w 2700K 1000lm       | Cord lenght | 2000mm adjustable ;<br>other length on request. |
| Frame       | Cord & Metal |                   | 220-250V                   |             |                                                 |



## PHASE-CUT DIMMING: STANDARD

All our products are delivered and tested