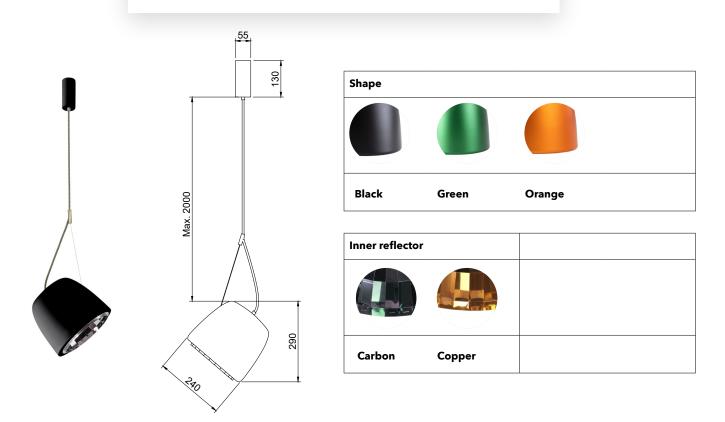

| Mounting    | Pendant      | Dimmable          | Yes (TRIAC, trailing edge) | Marking     | C €   P20  \ \forall F \  □                     |
|-------------|--------------|-------------------|----------------------------|-------------|-------------------------------------------------|
| Environment | indoor       | Source<br>Voltage | Included                   | Weight      | 1,6kgs                                          |
| Lampshade   | Aluminium    |                   | led 10w 2700K 1000lm       | Cord lenght | 2000mm adjustable ;<br>other length on request. |
| Frame       | Cord & Metal |                   | 220-250V                   |             |                                                 |