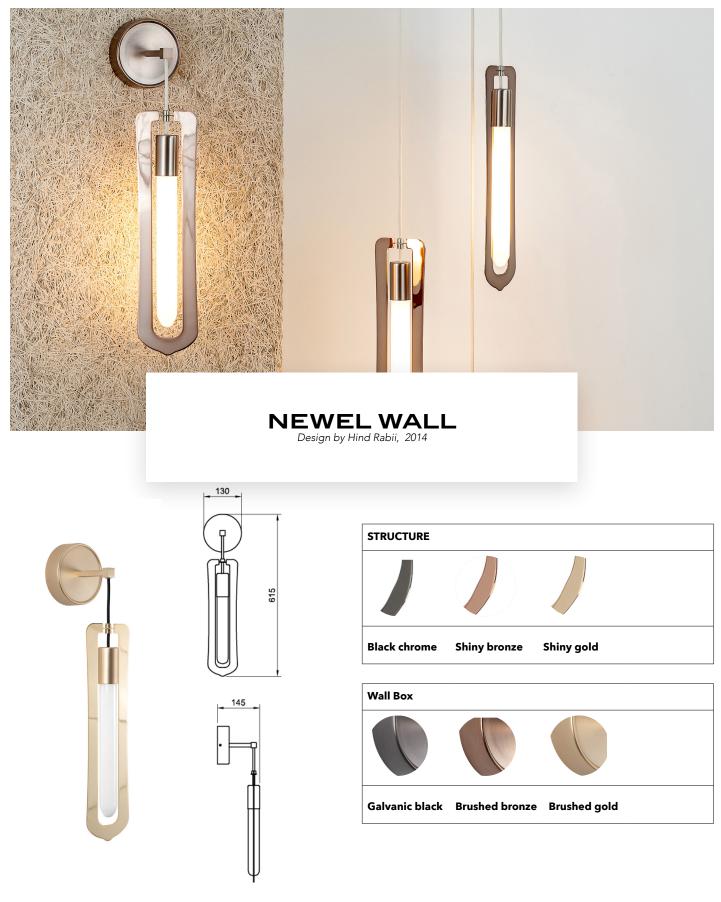

## HIND RABII

| Mounting    | Pendant      | Dimmable | Yes (TRIAC, trailing edge) | Marking     | C E IP20 🐺 🗖                     |
|-------------|--------------|----------|----------------------------|-------------|----------------------------------|
| Environment | indoor       | Source   | Included                   | Weight      | 0,8kgs                           |
| Lampshade   | Steel        |          | E27 5w 2700K 450 lm        | Cord lenght | 150 mm, other length on request. |
| Frame       | Cord & Steel | Voltage  | 220-250V                   |             |                                  |