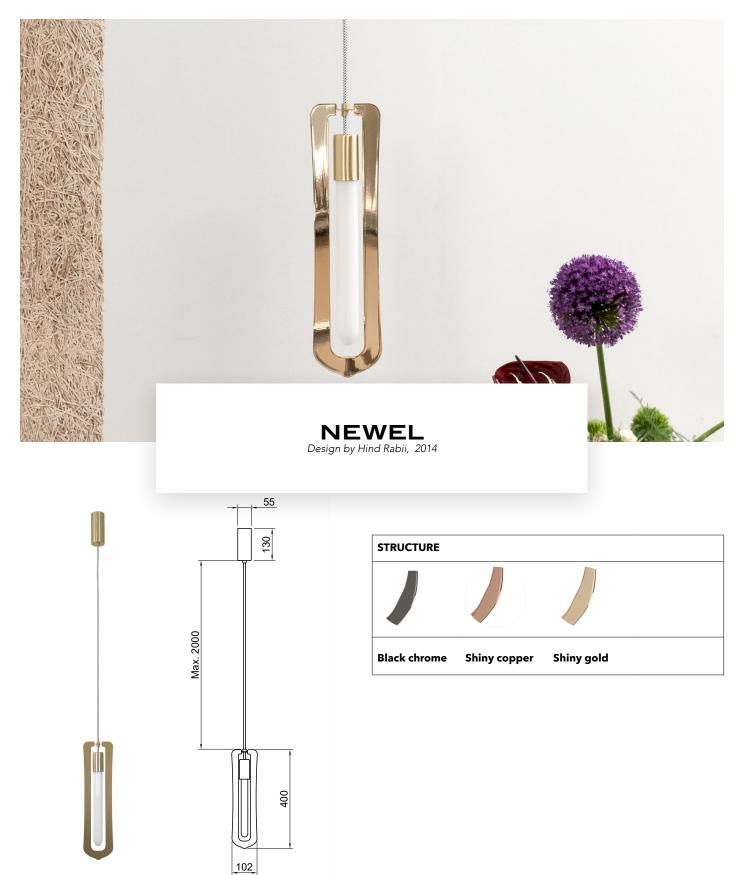

| Mounting    | Pendant      | Dimmable          | Yes (TRIAC, trailing edge) | Marking     | C €   P20  \ \forall F \  □                     |
|-------------|--------------|-------------------|----------------------------|-------------|-------------------------------------------------|
| Environment | Indoor       | Source<br>Voltage | Included                   | Weight      | 0,8kgs                                          |
| Lampshade   | Steel        |                   | E27 5w 2700K 450 lm        | Cord lenght | 2000mm adjustable ;<br>other length on request. |
| Frame       | Cord & Steel |                   | 220-250V                   |             |                                                 |