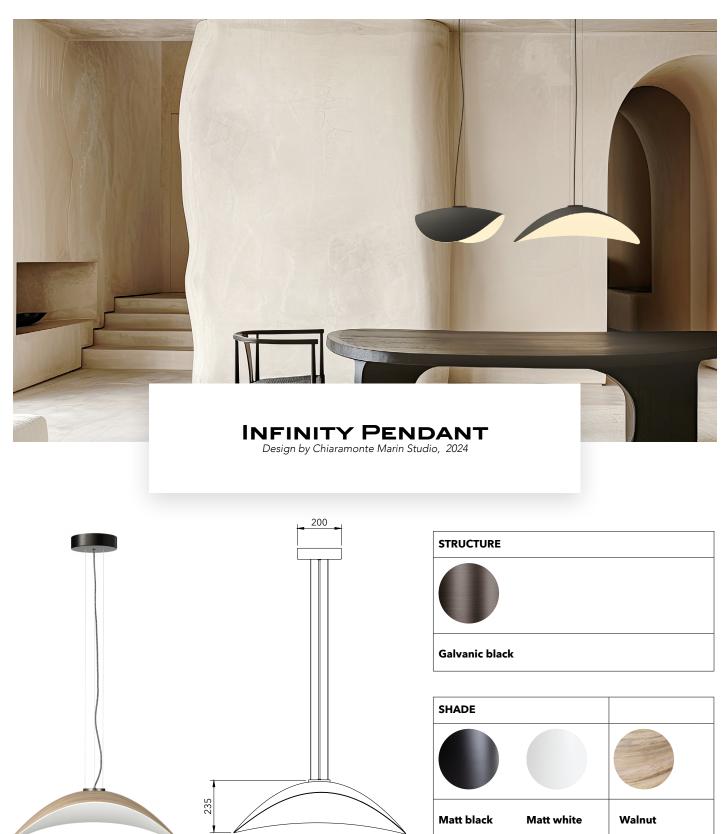

| Mounting    | Ceiling               | Dimmable | Yes (TRIAC, trailing edge) | Marking     | C € IP20 \F/ □                                 |
|-------------|-----------------------|----------|----------------------------|-------------|------------------------------------------------|
| Environment | Indoor                | Source   | Included 2700K             | Weight      | 5 kgs                                          |
| Schade      | Fiber glass & polymer |          | Led COB 16w 2600lm         | Cord lenght | 2000mm adjustable.<br>Other length on request. |
| Frame       | Steel                 | Voltage  | 220-250V                   |             |                                                |