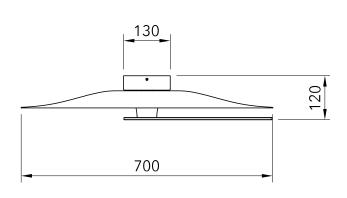

| Mounting    | Ceiling                   | Dimmable | Yes (TRIAC, trailing edge) | Marking | ( € IP20 \F/ □ |
|-------------|---------------------------|----------|----------------------------|---------|----------------|
| Environment | Indoor                    | Source   | Included                   | Weight  | 3kgs           |
| Lampshade   | Fiber glass and aluminium |          | Led 9w 2700K 1500 lm       |         |                |
| Frame       | Steel                     | Voltage  | 220-250V                   |         |                |