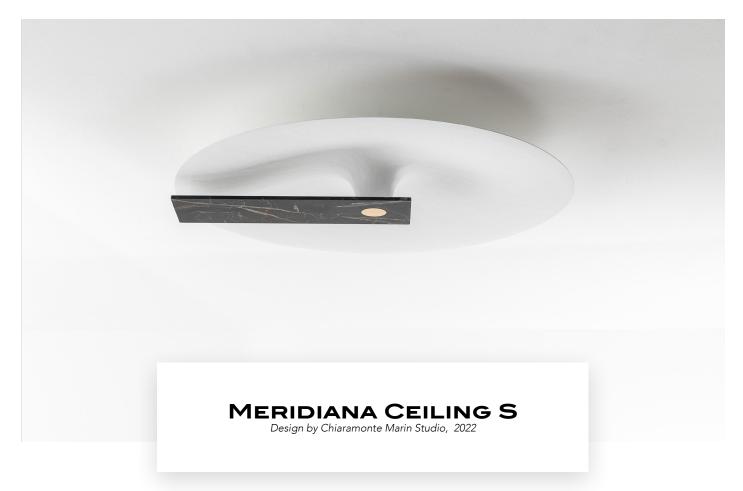

| Shape in fiber glass | Diffuser                                     |
|----------------------|----------------------------------------------|
|                      |                                              |
| Matt white           | White marble Wengé Walnut Black marble Ebony |

| Mounting    | Ceiling                   | Dimmable | Yes (TRIAC, trailing edge) | Marking | ( € IP20 \F/ □ |
|-------------|---------------------------|----------|----------------------------|---------|----------------|
| Environment | Indoor                    | Source   | Included                   | Weight  | 3kgs           |
| Lampshade   | Fiber glass and aluminium |          | Led 9w 2700K 1500 lm       |         |                |
| Frame       | Steel                     | Voltage  | 220-250V                   |         |                |