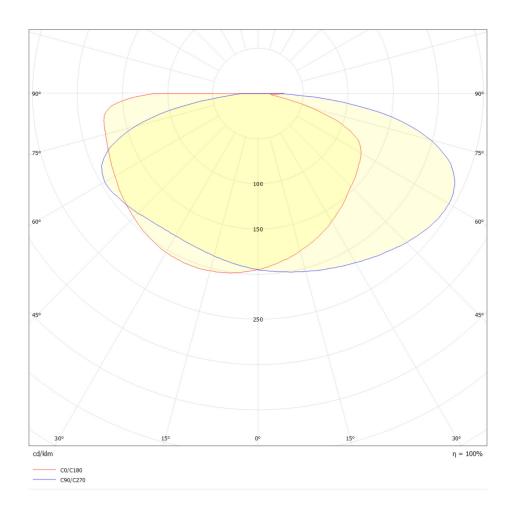

---------------------|----------------------------------------------|
|                      |                                              |
| Matt white           | White marble Wengé Walnut Black marble Ebony |

| Mounting    | Ceiling                   | Dimmable | Yes (TRIAC, trailing edge) | Marking | ( € IP20 \F/ □ |
|-------------|---------------------------|----------|----------------------------|---------|----------------|
| Environment | Indoor                    | Source   | Included                   | Weight  | 3kgs           |
| Lampshade   | Fiber glass and aluminium |          | Led 9w 2700K 1500 lm       |         |                |
| Frame       | Steel                     | Voltage  | 220-250V                   |         |                |



## **LIGHT DISTRIBUTION**



## PHASE-CUT DIMMING

All our products are delivered and tested with analog phase-cut dimming capability.

## DALI

For most situations phase-cut dimming is the right way but for new projects for your modern home or for hospitality projects you may need the digital standard DALI.

We also provide on request led drivers for DALI system, contact us!

## CASAMBI

Use your phone as a switch or dimmer.
We provide the good solution with the Casambi system. Ask for it!