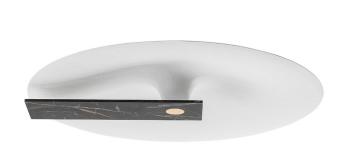

| Shape in fiber glass | Diffuser                                     |
|----------------------|----------------------------------------------|
|                      |                                              |
| Matt white           | White marble Wengé Walnut Black marble Ebony |

| Mounting    | Ceiling                   | Dimmable | Yes (TRIAC, trailing edge) | Marking | ( € IP20 \F/ □ |
|-------------|---------------------------|----------|----------------------------|---------|----------------|
| Environment | Indoor                    | Source   | Included                   | Weight  | 3kgs           |
| Lampshade   | Fiber glass and aluminium |          | Led 9w 2700K 1500 lm       |         |                |
| Frame       | Steel                     | Voltage  | 220-250V                   |         |                |