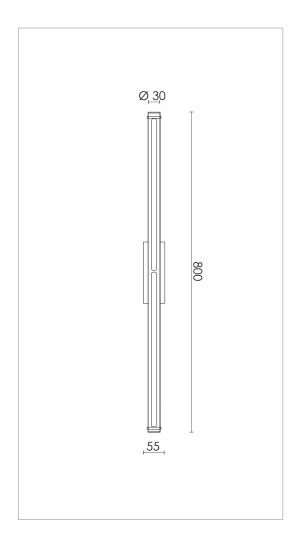

## **DESIGN SPECIFICATIONS**

**DIMENSIONS (mm)** H 800 x W 55 x D 80

**WEIGHT (kg)** 2,45

MATERIALS THE LAMP IS MADE FROM CLEAR

LACQURED BRASS, STEEL OR POWDER COATED STEEL.

CORD (mm) BLACK TEXTILE - L 3000 OR