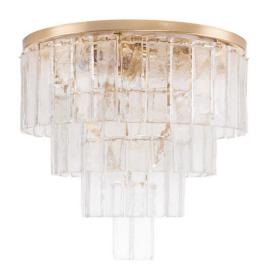

## PL7501-60X55-CK1

**PROGRESSIVE** ПОТОЛОЧНЫЕ

## **CHARLESTON**

design by MULTIFORME

60 cm | 23.6 in

**BODY HEIGHT** 

౼

### **SPECIFICATIONS**

**W** (width) = 60 cm | 23.6 in D (depth) = 55 cm | 21.7 inH1 (body height) = 60 cm | 23.6 in

**1** 22 kg | 48.5 lb 9 x MAX 40W - E14

(€ IP 20 (4) [H[