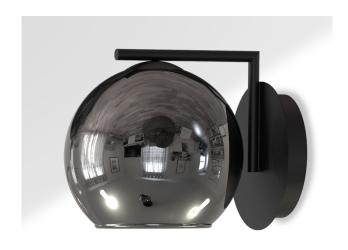

## Wall lamp

Simply minimal, clean and essential.

The Sara series is born from the fusion of spherical and sinuous shapes with the modernity of the metal frame, creating a particularly attractive and decorative effect, with a strong aesthetic sense and a strong personality.

Glass available in an important range of finishes.

6275 SARA/A B6831 SARA/A N

Power 1 x max 12W Input 220/240 V - 50/60Hz Lampholder E14 - Bulb not included

IP 20

DIFFUSER SOLD SEPARATELY, CONSULT THE CATALOGUE