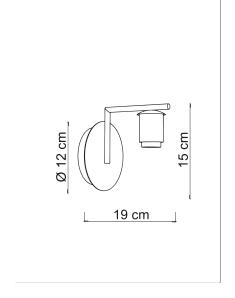

Glass available in an important range of finishes.

6275 SARA/A B6831 SARA/A N

Power 1 x max 12W Input 220/240 V - 50/60Hz Lampholder E14 - Bulb not included

IP 20

DIFFUSER SOLD SEPARATELY, CONSULT THE CATALOGUE