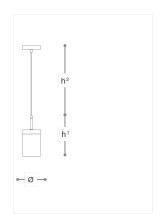

## **WORLDWIDE**

| Dimensions                                       | Light Source                       | Kg  | Dimming      | Dimming on request |
|--------------------------------------------------|------------------------------------|-----|--------------|--------------------|
| Ø 13 - h <sup>1</sup> 27 - h <sup>2</sup> 10-100 | 6,5w - 600 lumen - CRI>80 - 3000K  | 1.5 | Not included | DALI - CASAMBI     |
|                                                  | 2700K color temperature on request |     |              |                    |

## **NORTH AMERICA**

| Dimensions            | Light Source                       | Lb | Dimming | Dimming on request |
|-----------------------|------------------------------------|----|---------|--------------------|
| Ø 5 - h¹ 11 - h² 4-39 | 6,5w - 600 lumen - CRI>80 - 3000K  | 3  |         |                    |
|                       | 2700K color temperature on request |    |         |                    |