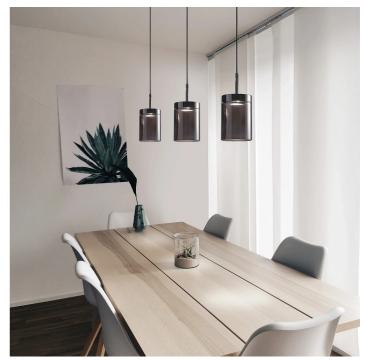

## 725/S1-L Quarzo

STUDIO MAMO

Incanto

Chandelier with metal structure. Diffusers in dove crystal colour and black bronze metal finish. Available in different dimensions.

CEEM P20