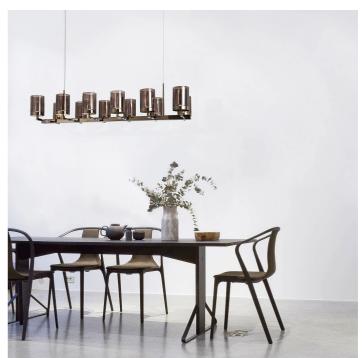

# 725/L12-L

Quarzo STUDIO MAMO Incanto Chandelier with metal structure. Diffusers in dove crystal colour and black bronze metal finish. Available in different dimensions.