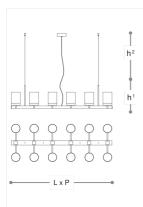

### **WORLDWIDE**

| Dimensions                                              | Light Source                        | Kg | Dimming      | Dimming on request |
|---------------------------------------------------------|-------------------------------------|----|--------------|--------------------|
| L 147 - P 55 - h <sup>1</sup> 35 - h <sup>2</sup> 10-10 | 0 78w - 7200 lumen - CRI>80 - 3000K | 18 | Not included | DALI - CASAMBI     |
|                                                         | 2700K color temperature on request  |    |              |                    |

# **NORTH AMERICA**

| Dimensions                                            | Light Source                       | Lb | Dimming | Dimming on request |
|-------------------------------------------------------|------------------------------------|----|---------|--------------------|
| L 58 - P 22 - h <sup>1</sup> 14 - h <sup>2</sup> 4-39 | 78w - 7200 lumen - CRI>80 - 3000K  | 40 |         |                    |
|                                                       | 2700K color temperature on request |    |         |                    |