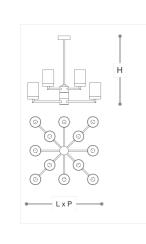

## 725/8+4-L Quarzo

STUDIO MAMO

Incanto

Chandelier with metal structure. Diffusers in dove crystal colour and black bronze metal finish. Available in different dimensions.

## WORLDWIDE

| Dimensions         | Light Source                                                            | Kg | Dimming          | Dimming on request |  |
|--------------------|-------------------------------------------------------------------------|----|------------------|--------------------|--|
| L 85 - H 80 - P 85 | 78w - 7200 lumen - CRI>80 - 3000K<br>2700K color temperature on request | 14 | Not included     | 📎 DALI - CASAMBI   |  |
| NORTH AMERIC       | A                                                                       |    |                  |                    |  |
| Dimensions         | Light Source                                                            | Lb | Dimming          | Dimming on request |  |
| L 33 - H 31 - P 33 | 78w - 7200 lumen - CRI>80 - 3000K<br>2700K color temperature on request | 31 |                  | Ę                  |  |
| CODE               | Structure METAL                                                         | I  | Diffuser CRYSTAL |                    |  |
| 00725120 002       | BB Black bronze                                                         | (  | TORTORA          |                    |  |
| Note               |                                                                         |    |                  |                    |  |

Note

Technical drawing, dimensions and light sources refer to the main photo variant. Dimming on request could lead to an increase in the size of the canopy.

For available color variants, consult the technical data sheet.