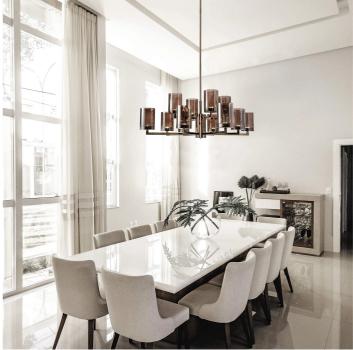

## 725/8+4-L Quarzo

STUDIO MAMO

Incanto

Chandelier with metal structure. Diffusers in dove crystal colour and black bronze metal finish. Available in different dimensions.