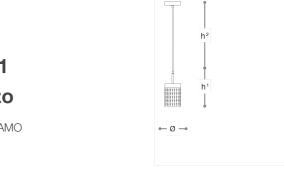

## **WORLDWIDE**

| Dimensions               | Light Source                       | Kg  | Dimming      | Dimming on request |
|--------------------------|------------------------------------|-----|--------------|--------------------|
| Ø 13 - h¹ 27 - h² 10-100 | 6,5w - 600 lumen - CRI>80 - 3000K  | 1.5 | Not included | DALI - CASAMBI     |
|                          | 2700K color temperature on request |     |              |                    |

## **NORTH AMERICA**

| Dimensions                                    | Light Source                       | Lb | Dimming | Dimming on request |
|-----------------------------------------------|------------------------------------|----|---------|--------------------|
| Ø 5 - h <sup>1</sup> 11 - h <sup>2</sup> 4-39 | 6,5w - 600 lumen - CRI>80 - 3000K  | 3  |         |                    |
|                                               | 2700K color temperature on request |    |         |                    |