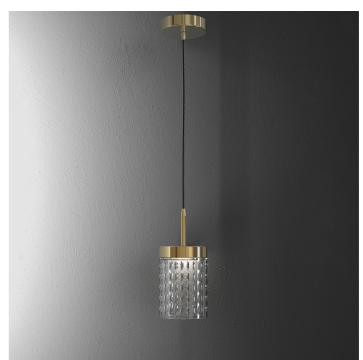

## 725/S1 Quarzo

STUDIO MAMO

Incanto

Chandelier with metal structure in light gold finish with hand cut crystal diffusers. Available in different dimensions.

C € [H[ P20]

| CODE          | Structure METAL | Diffuser CRYSTAL |
|---------------|-----------------|------------------|
| 00725\$10 001 | OC Light gold   | TRANSPARENT      |