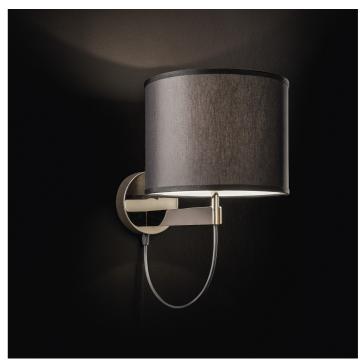

# 3061/AP Lily

CABERLON CAROPPI

Incanto

Table, floor and wall lamps in metal with light gold finish and fabric diffuser. Available in different colours.