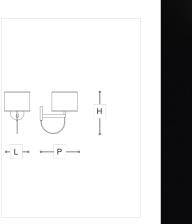

#### **WORLDWIDE**

| Dimensions         | Light Source   | Kg  | Dimming | Dimming on request |
|--------------------|----------------|-----|---------|--------------------|
| L 24 - H 40 - P 35 | 1x6w - E14 led | 1.5 | TRIAC   | © CASAMBI          |

## NORTH AMERICA CULUS

| Dimensions        | Light Source   | Lb | Dimming | Dimming on request |
|-------------------|----------------|----|---------|--------------------|
| L 9 - H 16 - P 14 | 1x6w - F12 led | 3  | TRIAC   | - B                |

### Note

Technical drawing, dimensions and light sources refer to the main photo variant. Dimming on request could lead to an increase in the size of the canopy. For available color variants, consult the technical data sheet.