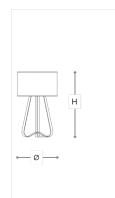

## WORLDWIDE

| Dimensions   | Light Source    | Kg                | Dimming | Dimming on request |
|--------------|-----------------|-------------------|---------|--------------------|
| Ø 28 - H 47  | 1x10w - E27 led | 1.5               | TRIAC   | <u></u>            |
|              |                 |                   |         |                    |
| Dimensions   | Light Source    | Lb                | Dimming | Dimming on request |
| Ø 11 - H 19  | 1x10w - E26 led | 3                 | TRIAC   | <u>Í</u>           |
| CODE         | Structure METAL | Lampshade FABRIC  |         |                    |
| 03061LG0 001 | OC Light gold   | WORY CHINETTE 21  |         |                    |
| 03061LG0 002 | OC Light gold   | BLACK CHINETTE 20 |         |                    |
| 03061LG0 003 | OS Satin gold   | VORY CHINETTE 21  |         |                    |
| 03061LG0 004 | OS Satin gold   | BLACK CHINETTE 20 |         |                    |

## Note

Technical drawing, dimensions and light sources refer to the main photo variant. Dimming on request could lead to an increase in the size of the canopy. For available color variants, consult the technical data sheet.