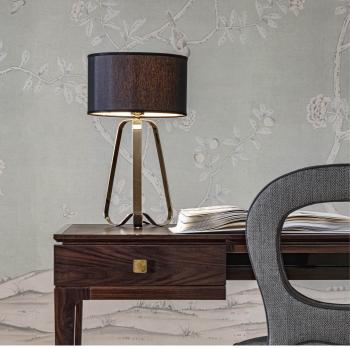

## 3061/L Lily

CABERLON CAROPPI

Incanto

Table in metal with light gold finish and fabric diffuser. Available in different colours.