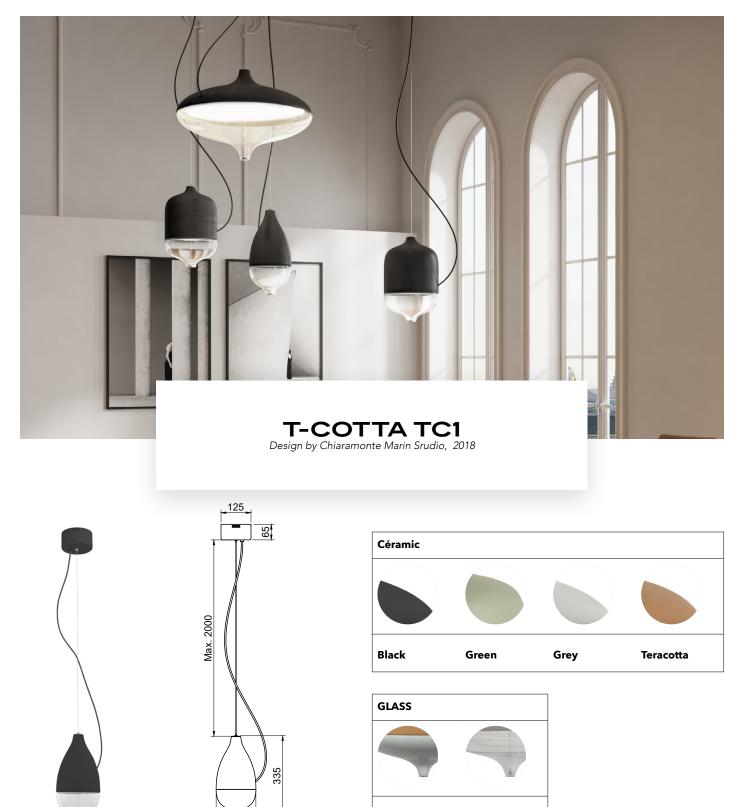

## HIND RABII

| Mounting    | Pendant         | Dimmable | Yes (TRIAC, trailing edge) | Marking     | C E IP20 🐺 🗖                                    |
|-------------|-----------------|----------|----------------------------|-------------|-------------------------------------------------|
| Environment | Indoor          | Source   | Included                   | Weight      | 2.8kgs                                          |
| Lampshade   | Ceramic & Glass |          | LED 8w 2700K 1200 lm       |             | 2000mm adjustable ;<br>other length on request. |
| Frame       | Cord & Metal    | Voltage  |                            | Cord lenght |                                                 |

166

Opal whie

Clear