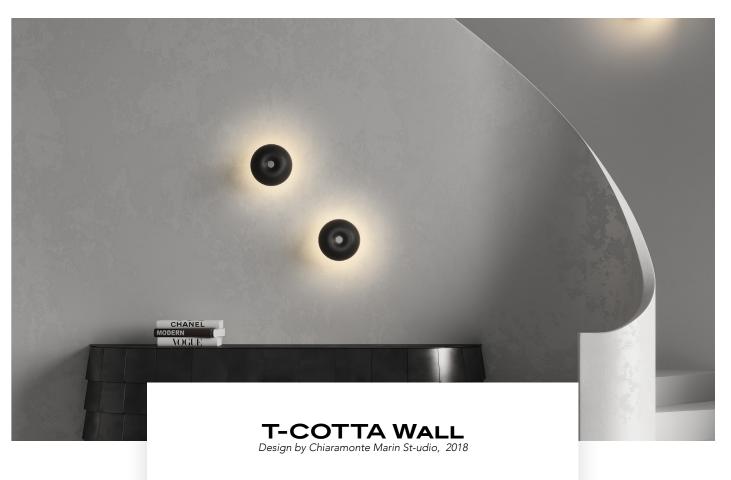

## HIND RABII

| Mounting    | Pendant   | Dimmable | Yes (TRIAC, trailing edge) | Marking     | € [1920] ↓ |
|-------------|-----------|----------|----------------------------|-------------|------------|
| Environment | Indoor    | Source   | Included                   | Weight      | 2.8kgs     |
| Lampshade   | Glass     |          | LED 8w 2700K 1200 lm       | Cord lenght | x          |
| Frame       | Aluminium | Voltage  | 220-250V                   |             |            |