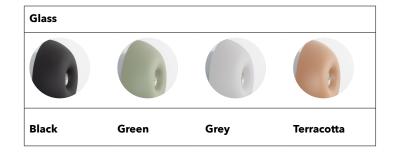

## HIND RABII

| Mounting    | Pendant   | Dimmable | Yes (TRIAC, trailing edge) | Marking     | € [1920] ↓ |
|-------------|-----------|----------|----------------------------|-------------|------------|
| Environment | Indoor    | Source   | Included                   | Weight      | 2.8kgs     |
| Lampshade   | Glass     |          | LED 8w 2700K 1200 lm       | Cord lenght | x          |
| Frame       | Aluminium | Voltage  | 220-250V                   |             |            |