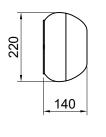

## HIND RABII

| Mounting    | Pendant   | Dimmable | Yes (TRIAC, trailing edge) | Marking     | € [1920] ↓ |
|-------------|-----------|----------|----------------------------|-------------|------------|
| Environment | Indoor    | Source   | Included                   | Weight      | 2.8kgs     |
| Lampshade   | Glass     |          | LED 8w 2700K 1200 lm       | Cord lenght | x          |
| Frame       | Aluminium | Voltage  | 220-250V                   |             |            |