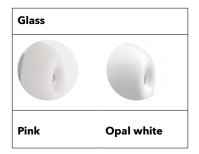

## HIND RABII

| Mounting    | Pendant   | Dimmable | Yes (TRIAC, trailing edge) | Marking     | € [1920] ↓ |
|-------------|-----------|----------|----------------------------|-------------|------------|
| Environment | Indoor    | Source   | Included                   | Weight      | 2.8kgs     |
| Lampshade   | Glass     |          | LED 8w 2700K 1200 lm       | Cord lenght | x          |
| Frame       | Aluminium | Voltage  | 220-250V                   |             |            |