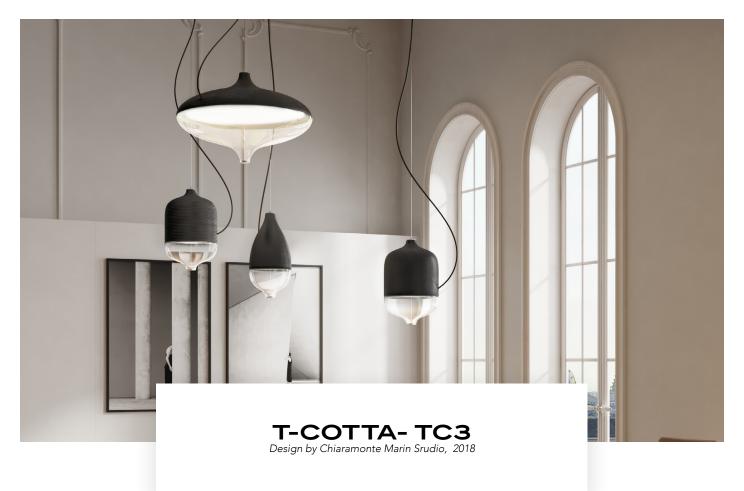

| Mounting    | Pendant         | Dimmable | Yes (TRIAC, trailing edge) | Marking     | ( €   P20    ▼                                  |
|-------------|-----------------|----------|----------------------------|-------------|-------------------------------------------------|
| Environment | Indoor          | Source   | Included                   | Weight      | 3kgs                                            |
| Lampshade   | Ceramic & Glass |          | LED 8w 2700K 1200 lm       | Cord lenght | 2000mm adjustable ;<br>other length on request. |
| Frame       | Cord & Metal    | Voltage  | 220-250V                   |             |                                                 |

330



## PHASE-CUT DIMMING: STANDARD

All our products are delivered and tested with analog phase-cu