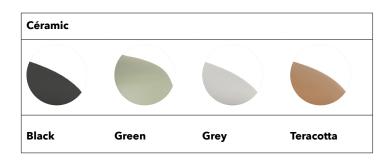

| Mounting    | Pendant         | Dimmable | Yes (TRIAC, trailing edge) | Marking     | ( €   P20    ▼                                  |
|-------------|-----------------|----------|----------------------------|-------------|-------------------------------------------------|
| Environment | Indoor          | Source   | Included                   | Weight      | 3kgs                                            |
| Lampshade   | Ceramic & Glass |          | LED 8w 2700K 1200 lm       | Cord lenght | 2000mm adjustable ;<br>other length on request. |
| Frame       | Cord & Metal    | Voltage  | 220-250V                   |             |                                                 |