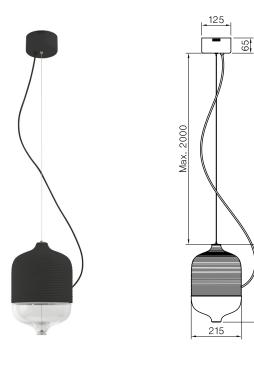

| Mounting    | Pendant         | Dimmable | Yes (TRIAC, trailing edge) | Marking     | ( €   P20    ▼                                  |
|-------------|-----------------|----------|----------------------------|-------------|-------------------------------------------------|
| Environment | Indoor          | Source   | Included                   | Weight      | 3kgs                                            |
| Lampshade   | Ceramic & Glass |          | LED 8w 2700K 1200 lm       | Cord lenght | 2000mm adjustable ;<br>other length on request. |
| Frame       | Cord & Metal    | Voltage  | 220-250V                   |             |                                                 |