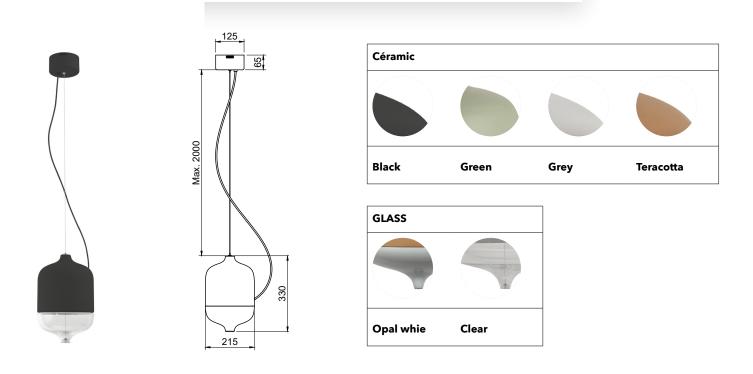

| Mounting    | Pendant         | Dimmable       | Yes (TRIAC, trailing edge) | Marking     | ( € IP20 \F/ □                                  |
|-------------|-----------------|----------------|----------------------------|-------------|-------------------------------------------------|
| Environment | Indoor          | Source Voltage | Included                   | Weight      | 2.8kgs                                          |
| Lampshade   | Ceramic & Glass |                | LED 8w 2700K 1200 lm       | Cord lenght | 2000mm adjustable ;<br>other length on request. |
| Frame       | Cord & Metal    |                | 220-250V                   |             |                                                 |