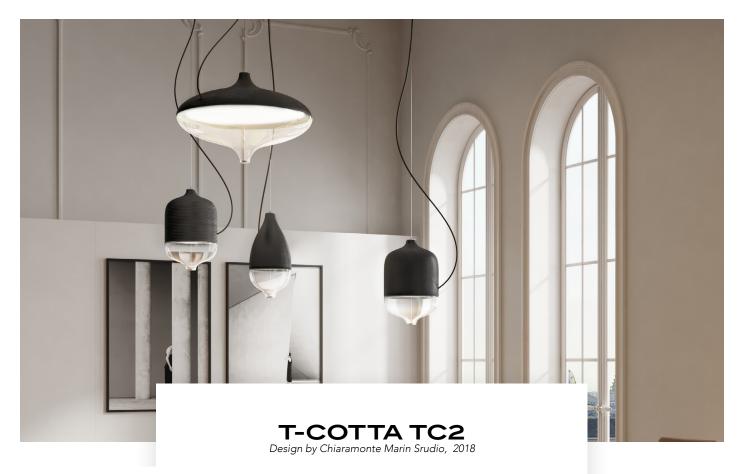

| Mounting    | Pendant         | Dimmable       | Yes (TRIAC, trailing edge) | Marking     | ( € IP20 \F/ □                                  |
|-------------|-----------------|----------------|----------------------------|-------------|-------------------------------------------------|
| Environment | Indoor          | Source Voltage | Included                   | Weight      | 2.8kgs                                          |
| Lampshade   | Ceramic & Glass |                | LED 8w 2700K 1200 lm       | Cord lenght | 2000mm adjustable ;<br>other length on request. |
| Frame       | Cord & Metal    |                | 220-250V                   |             |                                                 |



## PHASE-CUT DIMMING: STANDARD

All our products are delivered and tested