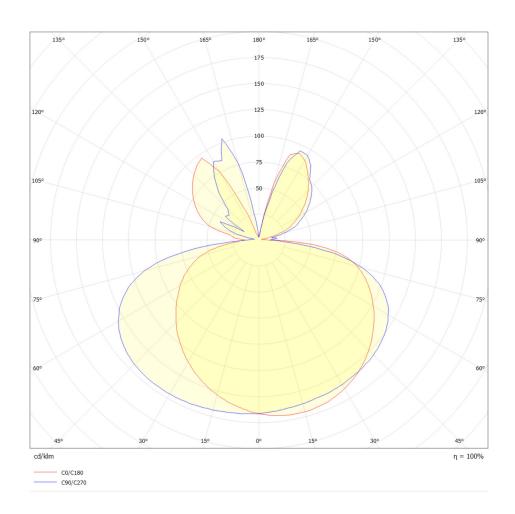

------------|-------|--------|--------------|-------|
|                      |              |       |        | · Andrews    |       |
| Matt white           | White marble | Wengé | Walnut | Black marble | Ebony |

| Mounting    | Ceiling                   | Dimmable | Yes (TRIAC, trailing edge) | Marking | ( € IP20 \F/ □ |
|-------------|---------------------------|----------|----------------------------|---------|----------------|
| Environment | Indoor                    | <b>C</b> | Included                   | Weight  | 8.4kgs         |
| Lampshade   | Fiber glass and aluminium | Source   | Led 35w 2700K 4000 lm      |         |                |
| Frame       | Steel                     | Voltage  | 220-250V                   |         |                |



## **LIGHT DISTRIBUTION**



## PHASE-CUT DIMMING

All our products are delivered and tested with analog phase-cut dimming capability.

## DALI

For most situations phase-cut dimming is the right way but for new projects for your modern home or for hospitality projects you may need the digital standard DALI.

We also provide on request led drivers for DALI system, contact us!

## **CASAMBI**