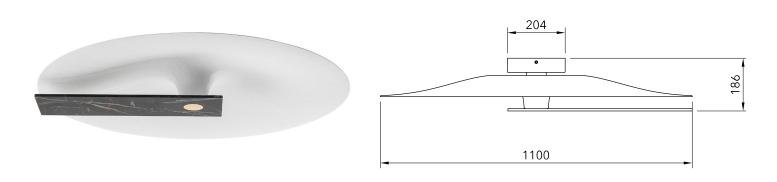

| Mounting    | Ceiling                   | Dimmable | Yes (TRIAC, trailing edge) | Marking | ( € IP20 \F/ □ |
|-------------|---------------------------|----------|----------------------------|---------|----------------|
| Environment | Indoor                    | <b>C</b> | Included                   | Weight  | 8.4kgs         |
| Lampshade   | Fiber glass and aluminium | Source   | Led 35w 2700K 4000 lm      |         |                |
| Frame       | Steel                     | Voltage  | 220-250V                   |         |                |