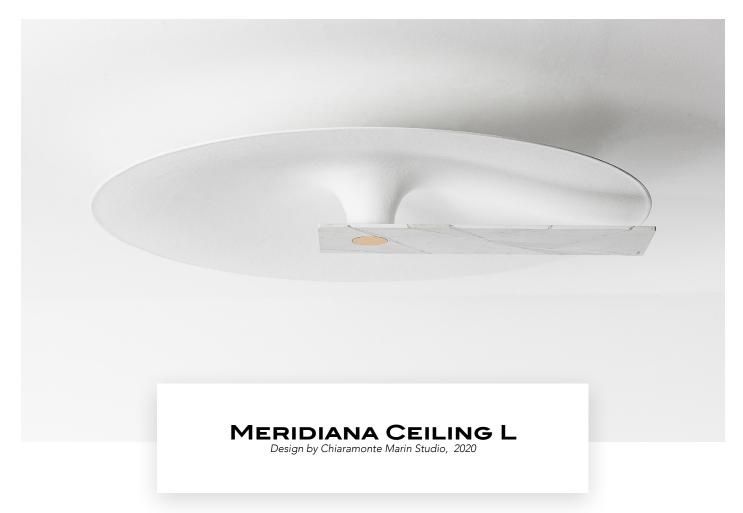

| Shape in fiber glass | Diffuser     |       |        |              |       |
|----------------------|--------------|-------|--------|--------------|-------|
|                      |              |       |        | · Andrews    |       |
| Matt white           | White marble | Wengé | Walnut | Black marble | Ebony |

| Mounting    | Ceiling                   | Dimmable | Yes (TRIAC, trailing edge) | Marking | ( € IP20 \F/ □ |
|-------------|---------------------------|----------|----------------------------|---------|----------------|
| Environment | Indoor                    | <b>C</b> | Included                   | Weight  | 8.4kgs         |
| Lampshade   | Fiber glass and aluminium | Source   | Led 35w 2700K 4000 lm      |         |                |
| Frame       | Steel