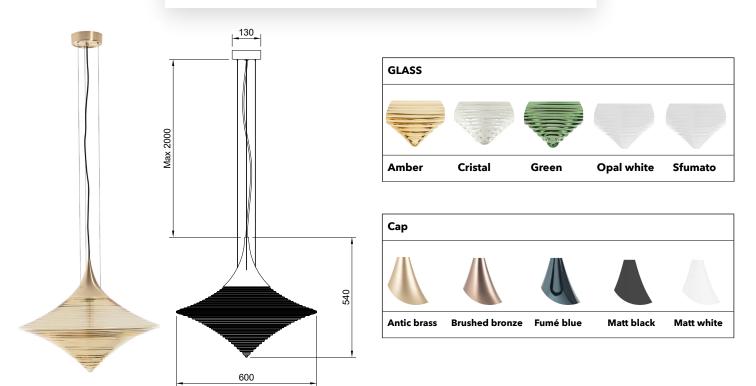

| Mounting    | Pendant      | Dimmable | Yes (TRIAC, trailing edge) | Marking     | ( € IP20 \F/ □                                  |
|-------------|--------------|----------|----------------------------|-------------|-------------------------------------------------|
| Environment | indoor       | Source   | Not Included               | Weight      | 8,6kgs                                          |
| Lampshade   | Glass        |          | E27 13W 2700K 1500lm       | Cord lenght | 2000mm adjustable ;<br>other length on request. |
| Frame       | Cord & Metal | Voltage  | 220-250V                   |             |                                                 |