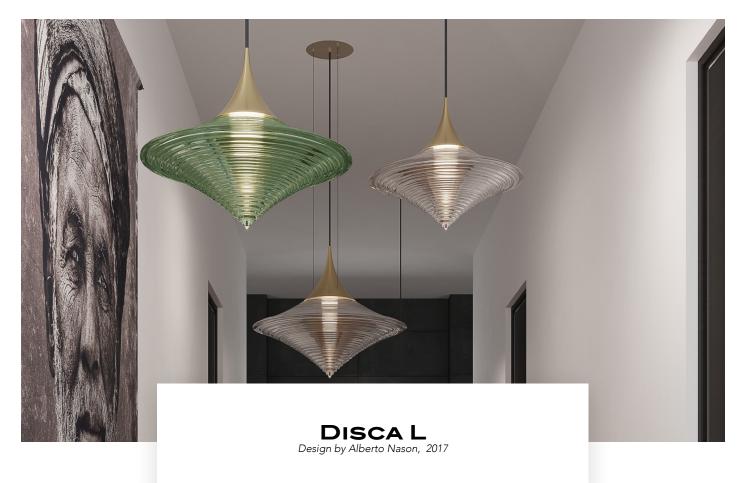

| Mounting    | Pendant      | Dimmable | Yes (TRIAC, trailing edge) | Marking     | ( € IP20 \F/ □                                  |
|-------------|--------------|----------|----------------------------|-------------|-------------------------------------------------|
| Environment | indoor       | Source   | Not Included               | Weight      | 8,6kgs                                          |
| Lampshade   | Glass        |          | E27 13W 2700K 1500lm       | Cord lenght | 2000mm adjustable ;<br>other length on request. |
| Frame       | Cord & Metal | Voltage  | 220-250V                   |             |                                                 |



## PHASE-CUT DIMMING: STANDARD

All our products are delivered and tested with analog phase-cut dimming capability.

#