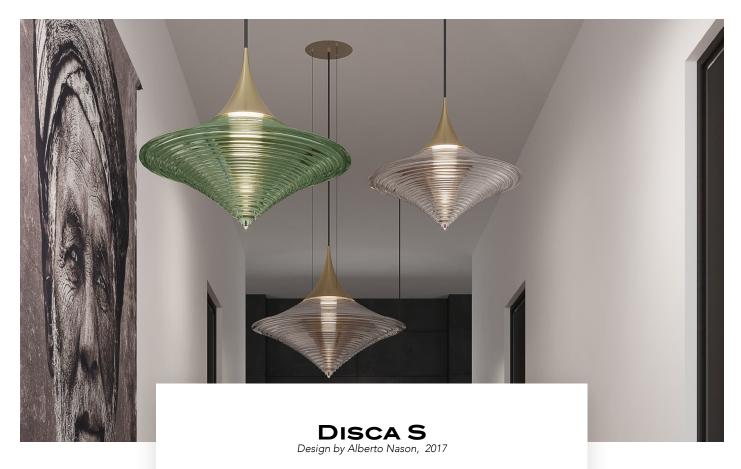

| Amber | Cristal | Green | Opal white | Sfumato |
|-------|---------|-------|------------|---------|
|       |         |       |            |         |
| Сар   |         |       |            |         |
| //\   |         |       |            |         |

Matt black

| Mounting    | Pendant      | Dimmable | Yes (TRIAC, trailing edge) | Marking     | C €   P20 \  ▼ □                                |
|-------------|--------------|----------|----------------------------|-------------|-------------------------------------------------|
| Environment | indoor       | Source   | Not Included               | Weight      | 5,2kgs                                          |
| Lampshade   | Glass        |          | E27 10W 2700K 1100lm       |             | 2000mm adjustable ;<br>other length on