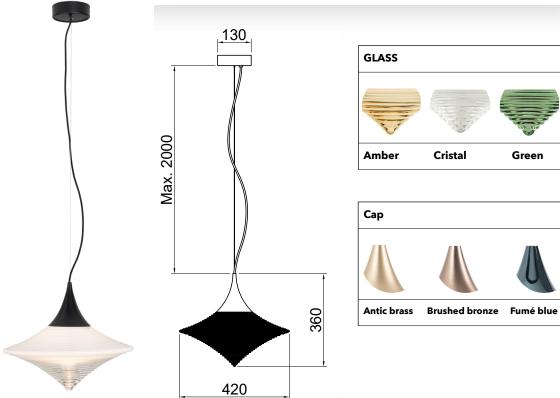

| Amber | Cristal | Green | Opal white | Sfumato |
|-------|---------|-------|------------|---------|
|       |         |       |            |         |
| Сар   |         |       |            |         |
| //\   |         |       |            |         |

Matt black

| Mounting    | Pendant      | Dimmable | Yes (TRIAC, trailing edge) | Marking     | C €   P20 \  ▼ □                                |
|-------------|--------------|----------|----------------------------|-------------|-------------------------------------------------|
| Environment | indoor       | Source   | Not Included               | Weight      | 5,2kgs                                          |
| Lampshade   | Glass        |          | E27 10W 2700K 1100lm       |             | 2000mm adjustable ;<br>other length on request. |
| Frame       | Cord & Metal | Voltage  | 220-250V                   | Cord lenght |                                                 |