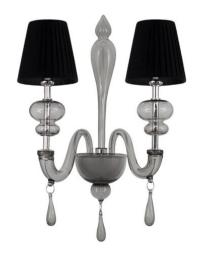

## PALLADIUM

AP1001-2-DJ

TIMELESS НАСТЕННЫЕ СВЕТИЛЬНИКИ design by MULTIFORME

28 cm | 11.0 in

**BODY HEIGHT** 

౼

**SPECIFICATIONS** 

 $W \text{ (width)} = 32 \text{ cm} \mid 12.6 \text{ in}$ D (depth) = 50 cm | 19.7 in **H1** (body height) = 28 cm | 11.0 in

**1** 2 kg | 4.4 lb 2 x MAX 40W - E14

(€ IP 20 (4) [H[

W - WIDTH 32 cm | 12.6 in