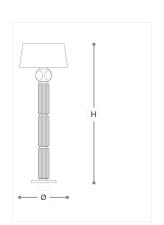

#### **WORLDWIDE**

| Dimensions   | Light Source    | Kg | Dimming | Dimming on request |
|--------------|-----------------|----|---------|--------------------|
| Ø 62 - H 179 | 3x10w - E27 led | 21 | TRIAC   | <b>D</b>           |

### **NORTH AMERICA**

| Dimensions  | ns Light Source |    | Dimming | Dimming on request                                                                                                                                                                                                                                                                                                                                                                                                                                                                                                                                                                                                                                                                                                                                                                                                                                                                                                                                                                                                                                                                                                                                                                                                                                                                                                                                                                                                                                                                                                                                                                                                                                                                                                                                                                                                                                                                                                                                                                                                                                                                                                             |
|-------------|-----------------|----|---------|--------------------------------------------------------------------------------------------------------------------------------------------------------------------------------------------------------------------------------------------------------------------------------------------------------------------------------------------------------------------------------------------------------------------------------------------------------------------------------------------------------------------------------------------------------------------------------------------------------------------------------------------------------------------------------------------------------------------------------------------------------------------------------------------------------------------------------------------------------------------------------------------------------------------------------------------------------------------------------------------------------------------------------------------------------------------------------------------------------------------------------------------------------------------------------------------------------------------------------------------------------------------------------------------------------------------------------------------------------------------------------------------------------------------------------------------------------------------------------------------------------------------------------------------------------------------------------------------------------------------------------------------------------------------------------------------------------------------------------------------------------------------------------------------------------------------------------------------------------------------------------------------------------------------------------------------------------------------------------------------------------------------------------------------------------------------------------------------------------------------------------|
| Ø 24 - H 70 | 3x10w - F26 led | 16 | TRIAC   | The state of the s |

## Note

Technical drawing, dimensions and light sources refer to the main photo variant. Dimming on request could lead to an increase in the size of the canopy. For available color variants, consult the technical data sheet.