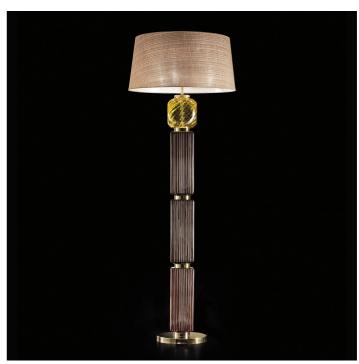

| CODE         | Structure METAL | Body GLASS | Lampshade FABRIC |
|--------------|-----------------|------------|------------------|
| 08173P30 002 | OC Light gold   | YELLOW     | SORYA BROWN      |
|              |                 | TORTORA    |                  |
| 08173P30 001 | OC Light gold   | GREEN      | SORYA BROWN      |
|              |                 | TORTORA    |                  |