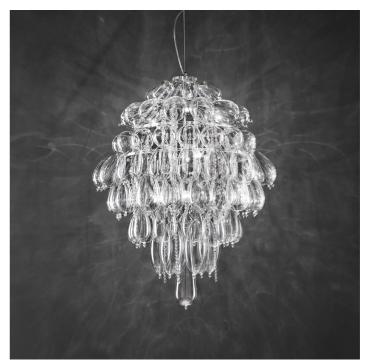

## 479/S Grapeflut

ROBERTA VITADELLO STEFANO TRAVERSO

Opera

Pendant in blown glass and crystal details with chrome metal finish. Available in different dimensions and colours.

**C € [**H[ [] 12V [P20]

| CODE         | Structure METAL METHACRYLATE | Diffuser GLASS | Pendants CRYSTAL |
|--------------|------------------------------|----------------|------------------|
| 00479090 002 | C Chrome                     | TRANSPARENT    | TRANSPARENT      |
|              | TRANSPARENT                  |                |                  |
| 00479090 003 | CDF Iron grey                | TEAK           | TEAK             |
|              | TRANSPARENT                  | TRANSPARENT    |                  |