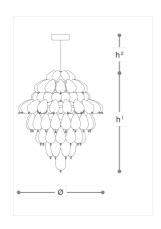

## **WORLDWIDE**

| Dimensions               | Light Source    | Kg | Dimming | Dimming on request |
|--------------------------|-----------------|----|---------|--------------------|
| Ø 60 - h¹ 74 - h² 10-100 | 9x3,5w - G9 led | 7  | TRIAC   | © CASAMBI          |

## **NORTH AMERICA**

| Dimensions             | Light Source    | Lb | Dimming | Dimming on request |
|------------------------|-----------------|----|---------|--------------------|
| Ø 24 - h¹ 29 - h² 4-39 | 9x3.5w - G9 led | 15 |         | B                  |

## Note

Technical drawing, dimensions and light sources refer to the main photo variant. Dimming on request could lead to an increase in the size of the canopy.

For available color variants, consult the technical data sheet.