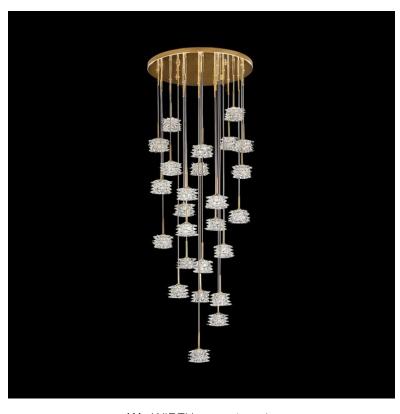

## SCINTILLA

BODY HEIGHT 60 cm | 23.6 in

design by MULTIFORME

**PROGRESSIVE** ПОТОЛОЧНЫЕ

W - WIDTH 60 cm | 23.6 in

### **SPECIFICATIONS**

**W** (width) = 60 cm | 23.6 in D (depth) = 150 cm | 59.1 inH1 (body height) = 60 cm | 23.6 in

**1**5 kg | 33.1 lb Q 24 x MAX 25W - G4

**(€** IP 20 ( ⊞