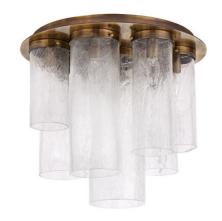

### PL6555T-8-1CB

**PROGRESSIVE** ПОТОЛОЧНЫЕ

## SKYLINE

**BODY HEIGHT** 

౼

design by MULTIFORME

**SPECIFICATIONS** 

**W** (width) = 45 cm | 17.7 in D (depth) = 43 cm | 16.9 in **H1** (body height) = 45 cm | 17.7 in

**1**4 kg | 30.9 lb **Q** 8 x MAX 40W - E14

**(€** IP 20 ( ⊞