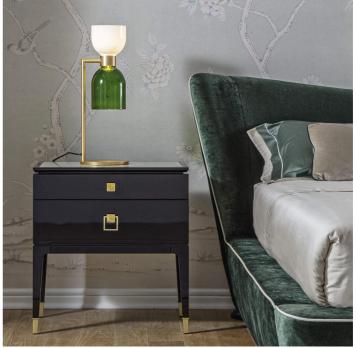

4026/LG Caterina

THDP

Incanto

Table lamp in metal with brushed gold finish with opal white and green glass diffusers. Available in different colours