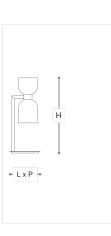

## WORLDWIDE

| Dimensions   | Light Source                                                            | Kg  | Dimming        | Dimming on request |
|--------------|-------------------------------------------------------------------------|-----|----------------|--------------------|
| Ø 22 - H 56  | 6,4w - 740 lumen - CRI>80 - 3000K<br>2700K color temperature on request | 2.5 | PUSH           | Ì                  |
|              | CA                                                                      |     |                |                    |
| Dimensions   | Light Source                                                            | Lb  | Dimming        | Dimming on request |
| Ø 9 - H 22   | 6,4w - CRI>80 - 3000K<br>2700K color temperature on request             | 6   | PUSH           | Ì                  |
| CODE         | Structure METAL                                                         |     | Diffuser GLASS |                    |
| 04026LG0 001 | OSP Brushed gold                                                        |     |                |                    |
|              |                                                                         |     | OLIVE GREEN    |                    |

## Note

Technical drawing, dimensions and light sources refer to the main photo variant. Dimming on request could lead to an increase in the size of the canopy. For available color variants, consult the technical data sheet.