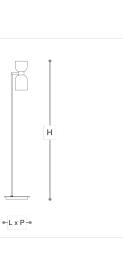

## WORLDWIDE

| Dimensions   | Light Source                                                            | Kg | Dimming        | Dimming on request |
|--------------|-------------------------------------------------------------------------|----|----------------|--------------------|
| Ø 30 - H 160 | 6,4w - 740 lumen - CRI>80 - 3000K<br>2700K color temperature on request | 12 | TRIAC          | Ì                  |
|              | CA                                                                      |    |                |                    |
| Dimensions   | Light Source                                                            | Lb | Dimming        | Dimming on request |
| Ø 12 - H 63  | 6,4w - 740 lumen - CRI>80 - 3000K<br>2700K color temperature on request | 26 |                | Ŕ                  |
| CODE         | Structure METAL                                                         |    | Diffuser GLASS |                    |
| 04026010 001 | OSP Brushed gold                                                        |    |                |                    |
|              |                                                                         |    | OLIVE GREEN    |                    |

## Note

Technical drawing, dimensions and light sources refer to the main photo variant. Dimming on request could lead to an increase in the size of the canopy. For available color variants, consult the technical data sheet.