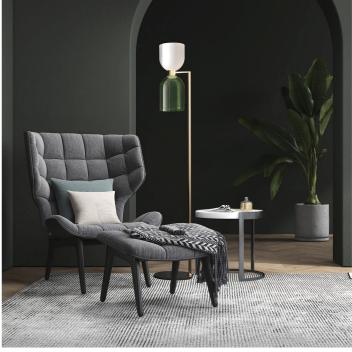

## 4026/P Caterina

THDP

Incanto

Floor lamp in metal with brushed gold finish with opal white and green glass diffusers. Available in different colours.