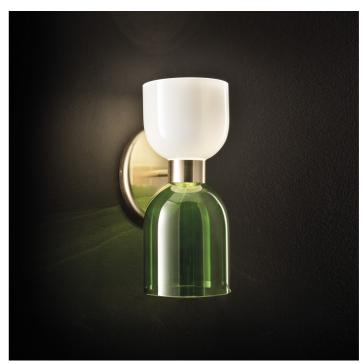

# 4026/AP2

Wall lamp in metal with brushed gold finish with opal white and green glass diffusers. Available in different colours.

**C E [**H[ [] [P20]

| CODE         | Structure METAL  | Diffuser GLASS |
|--------------|------------------|----------------|
| 04026A20 001 | OSP Brushed gold | WHITE          |
|              |                  | OLIVE GREEN    |