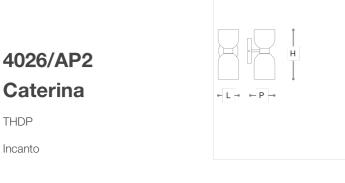

# 4026/AP2

Wall lamp in metal with brushed gold finish with opal white and green glass diffusers. Available in different colours.

**C E [**H[ [] [P20]

### **WORLDWIDE**

| Dimensions         | Light Source                       | Kg  | Dimming      | Dimming on request |
|--------------------|------------------------------------|-----|--------------|--------------------|
| L 14 - H 34 - P 19 | 6,4w - 740 lumen - CRI>80 - 3000K  | 2.5 | Not included | DALI               |
|                    | 2700K color temperature on request |     |              |                    |

# **NORTH AMERICA**

| Dimensions       | Light Source                       | Lb | Dimming | Dimming on request |
|------------------|------------------------------------|----|---------|--------------------|
| L 6 - H 13 - P 7 | 6,4w - 740 lumen - CRI>80 - 3000K  | 6  |         |                    |
|                  | 2700K color temperature on request |    |         |                    |

| CODE         | Structure METAL  | Diffuser GLASS |
|--------------|------------------|----------------|
| 04026A20 001 | OSP Brushed gold | WHITE          |
|              |                  | OLIVE GREEN    |