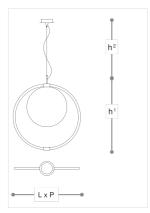

### **WORLDWIDE**

| Dimensions                                             | Light Source                       | Kg | Dimming      | Dimming on request |
|--------------------------------------------------------|------------------------------------|----|--------------|--------------------|
| L 84 - P 4 - h <sup>1</sup> 93 - h <sup>2</sup> 10-100 | 16w - 1300 lumen - CRI>90 - 3000K  | 12 | Not included | DALI - CASAMBI     |
|                                                        | 2700K color temperature on request |    |              |                    |

# **NORTH AMERICA**

| Dimensions                                           | Light Source                       | Lb | Dimming | Dimming on request |
|------------------------------------------------------|------------------------------------|----|---------|--------------------|
| L 33 - P 2 - h <sup>1</sup> 37 - h <sup>2</sup> 4-39 | 16w - 1300 lumen - CRI>90 - 3000K  | 26 |         |                    |
|                                                      | 2700K color temperature on request |    |         |                    |

## Note

Technical drawing, dimensions and light sources refer to the main photo variant. Dimming on request could lead to an increase in the size of the canopy. For available color variants, consult the technical data sheet.