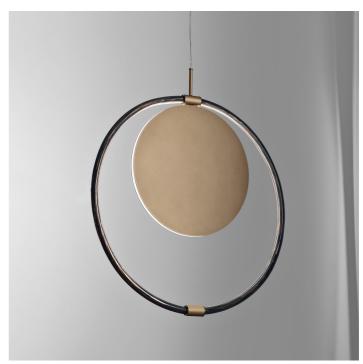

# 458/S **Enso**

ROBERTA VITADELLO STEFANO TRAVERSO

Incanto Suspension lamp composed of a tubular circle in black artistic glass with "avventurina" pigment. Internal metal disk with matte champagne or matte bronze finish.

| CODE         | Structure METAL   | Body GLASS       |
|--------------|-------------------|------------------|
| 004580S0 001 | CH Matt champagne | AVENTURINE BLACK |