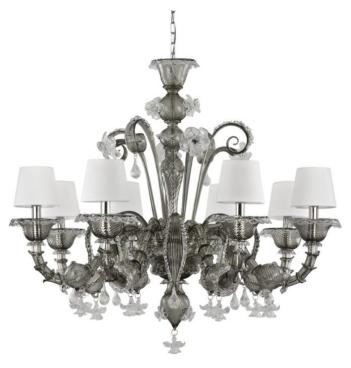

## V-MAGIC

design by MULTIFORME

#### SRP0434-8-DCV

TIMELESS ЛЮСТРЫ

90 cm | 35.4 in

**BODY HEIGHT** 

#### **SPECIFICATIONS**

 $W \text{ (width)} = 90 \text{ cm} \mid 35.4 \text{ in}$ D (depth) = 100 cm | 39.4 in **H1** (body height) = 90 cm | 35.4 in  $H2 \min/\max = /cm \mid 0/0 in$ H tot = H1 + H2

**1** 25 kg | 55.1 lb © 8 x MAX 60W - E14

#### **GLASS COLORS**

D - SMOKE