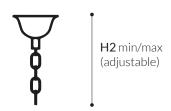

#### **CEILING CANOPY**

#### **SPECIFICATIONS**

 $W \text{ (width)} = 90 \text{ cm} \mid 35.4 \text{ in}$ D (depth) = 100 cm | 39.4 in **H1** (body height) = 90 cm | 35.4 in  $H2 \min/\max = /cm \mid 0/0 in$ H tot = H1 + H2

**1** 25 kg | 55.1 lb © 8 x MAX 60W - E14