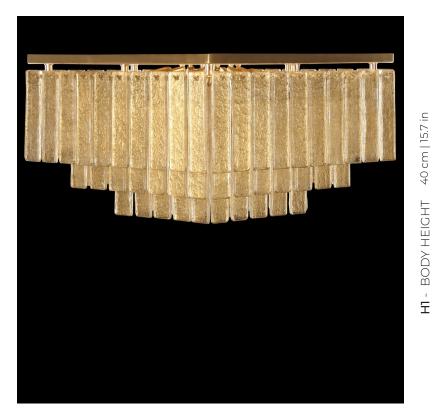

### PL7500Q-60x40-KK1

PROGRESSIVE ПОТОЛОЧНЫЕ

W - WIDTH 60 cm | 23.6 in

K1 - BRUSHED GOLD

N - POLISHED NICKEL

N1 - BRUSHED NICKEL

W (width) = 60 cm | 23.6 in D (depth) = 60 cm | 23.6 in H1 (body height) = 40 cm | 15.7 in

9 x MAX 40W - E14