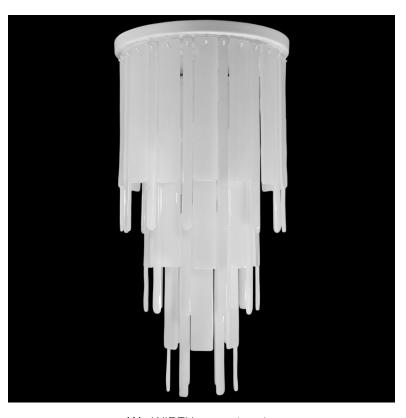

# **CHARLESTON**

PL7502-40x80-SW

**PROGRESSIVE** ПОТОЛОЧНЫЕ design by MULTIFORME

W - WIDTH 40 cm | 15.7 in

### **SPECIFICATIONS**

**W** (width) = 40 cm | 15.7 in D (depth) = 40 cm | 15.7 in**H1** (body height) = 80 cm | 31.5 in

**1** 20 kg | 44.1 lb Q 6 x MAX 40W - E14

**(€** IP 20 ( ⊞