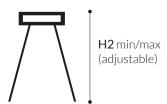

### **SPECIFICATIONS**

W (width) = 65 cm | 25.6 in D (depth) = 65 cm | 25.6 in H1 (body height) = 65 cm | 25.6 in H2 min/max = / cm | 0/0 in H tot = H1 + H2

**(€** IP 20 (1) [H]