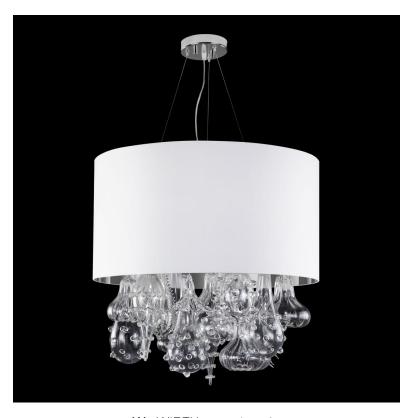

# ABSOLUTE D'AC

SSP3601-65-CW

PROGRESSIVE ПОДВЕСНЫЕ design by MULTIFORME

BODY HEIGHT 65 cm | 25.6 in

W - WIDTH 65 cm | 25.6 in

### **SPECIFICATIONS**

W (width) = 65 cm | 25.6 in D (depth) = 65 cm | 25.6 in H1 (body height) = 65 cm | 25.6 in H2 min/max = / cm | 0/0 in H tot = H1 + H2

**(€** IP 20 (1) [H]