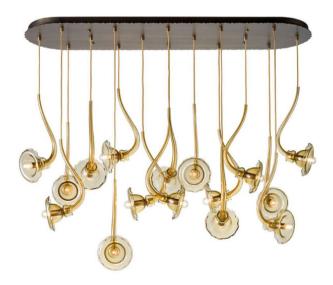

## **IKEBANA**

.⊆

130 cm | 51

**BODY HEIGHT** 

SL3370-16-FB

**PROGRESSIVE** ПОТОЛОЧНЫЕ design by ROMANI SACCANI ARCHITETTI ASSOCIATI

**SPECIFICATIONS** 

**W** (width) = 45 cm | 17 in D (depth) = 160 cm | 63 in H1 (body height) = 130 cm | 51 in

**å** 45 kg | 99 lb Q 16 x MAX 40W − E14

(€ IP 20 (4) [H[

W - WIDTH 45 cm | 17 in