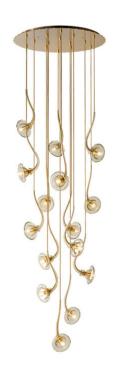

# **IKEBANA**

SS3370-15-FK1

**PROGRESSIVE** ЛЮСТРЫ

**BODY HEIGHT** 

౼

design by ROMANI SACCANI ARCHITETTI ASSOCIATI

W - WIDTH 90 cm | 35 in

#### **SPECIFICATIONS**

**W** (width) = 90 cm | 35 in D (depth) = 90 cm | 35 inH1 (body height) = 300 cm | 118 in

**å** 40 kg | 82 lb Q 15 x MAX 40W - E14

**(€** IP 20 ( ⊞