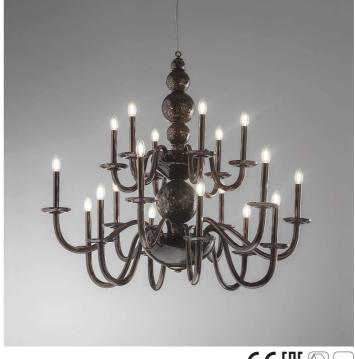

## 456/12+6 Steno

ROBERTA VITADELLO

Opera

Chandelier in black glass decorated with "avventurina" pigment, which creates artistic bronze color nuances. Metal finish in black bronze.