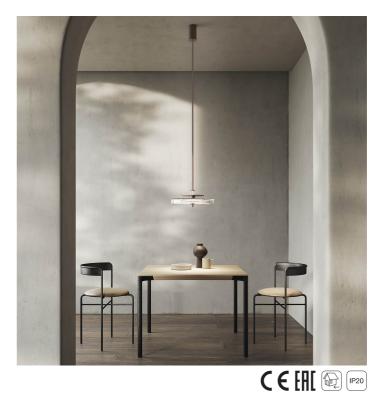

## 8140/S Gilda

ROBERTA VITADELLO

Opera

Pendant lamp, with hand-carved crystal diffuser. Structure and metal details in satin corten or matt champagne finish.

## WORLDWIDE

| Dimensions                                   | Light Source                      | Kg                  | Dimming               | Dimming on request |
|----------------------------------------------|-----------------------------------|---------------------|-----------------------|--------------------|
| Ø 44 - h¹ 26 - h² 94                         | 24w - 3800 lumen - CRI>80 - 3000  | Κ 8                 | Not included          | 🔪 DALI - CASAMBI   |
| NORTH AMERIC                                 | A                                 |                     |                       |                    |
| Dimensions                                   | Light Source                      | Lb                  | Dimming               | Dimming on request |
| Ø 17 - h <sup>1</sup> 10 - h <sup>2</sup> 37 | 24w - 3800 lumen - CRI>80 - 3000l | < 18                |                       | Į                  |
|                                              |                                   |                     |                       |                    |
| CODE                                         | Structure METAL                   | Body CRYSTAL        | Diffuser METHACRYLATE |                    |
| 081400S0 001                                 | CO Corten                         | TRANSPARENT SATINED |                       |                    |
| 081400S0 002                                 | CH Matt champagne                 | TRANSPARENT         | SATINED               |                    |