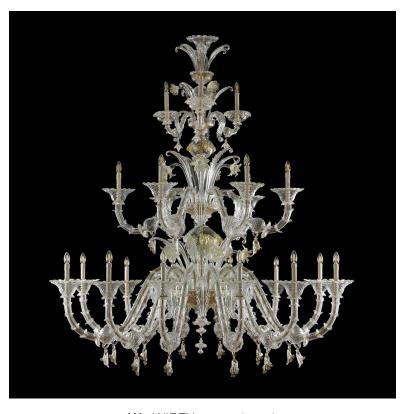

# VILLA DORIA

SR0757-12+6+3-CK

TIMELESS КА РЕЦЦОНИКО

# design by MULTIFORME

**BODY HEIGHT** 

W - WIDTH 180 cm | 70.9 in

#### **SPECIFICATIONS**

 $W \text{ (width)} = 180 \text{ cm} \mid 70.9 \text{ in}$ D (depth) = 180 cm | 70.9 in **H1** (body height) = 200 cm | 78.7 in  $H2 \min/\max = /cm \mid 0/0 in$ H tot = H1 + H2

**1** 70 kg | 154.3 lb Q 24 x MAX 40W - E14

**(€** IP 20 (1) [H[