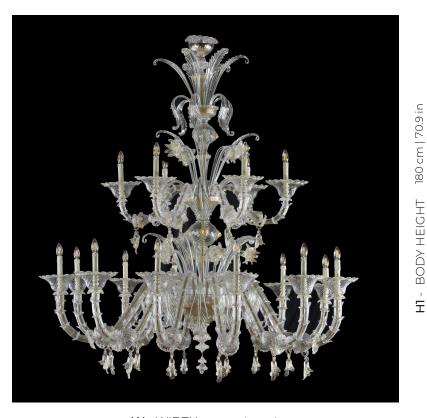

## VILLA DORIA

SR0757-12+6-CK

TIMELESS КА РЕЦЦОНИКО

design by MULTIFORME

W - WIDTH 160 cm | 63.0 in

#### **SPECIFICATIONS**

**W** (width) = 160 cm | 63.0 in D (depth) = 160 cm | 63.0 in **H1** (body height) = 180 cm | 70.9 in  $H2 \min/\max = /cm \mid 0/0 in$ H tot = H1 + H2

**i** 60 kg | 132.3 lb Q 18 x MAX 40W - E14