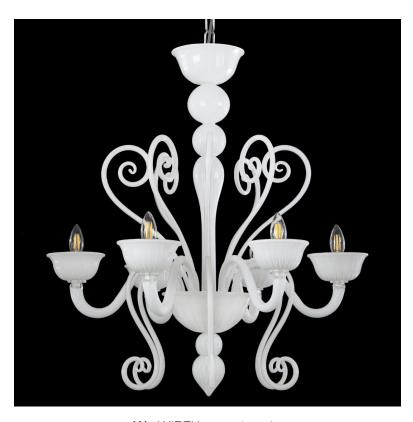

# **GATSBY NAKED**

L0484-6-W

TIMELESS ЛЮСТРЫ

## design by MULTIFORME

W - WIDTH 75 cm | 29.5 in

#### **SPECIFICATIONS**

**W** (width) = 75 cm | 29.5 in D (depth) = 75 cm | 29.5 in**H1** (body height) = 75 cm | 29.5 in H2 min/max = null/null cm | 0/0 in H tot = H1 + H2

**1** 9 kg | 19.8 lb © 6 x MAX 60W - E14