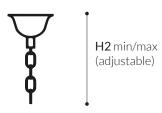

#### **CEILING CANOPY**

#### **SPECIFICATIONS**

**W** (width) = 75 cm | 29.5 in D (depth) = 75 cm | 29.5 in**H1** (body height) = 75 cm | 29.5 in H2 min/max = null/null cm | 0/0 in H tot = H1 + H2

**1** 9 kg | 19.8 lb © 6 x MAX 60W - E14