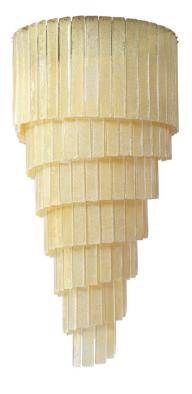

### PL7503-70x140-AK3

PROGRESSIVE ПОТОЛОЧНЫЕ

#### W - WIDTH 70 cm | 27.6 in

#### **GLASS COLORS**

C - CRYSTAL

E - SILVER

K - GOLD

S - SILK

U - COPPER

K - POLISHED GOLD

K1 - BRUSHED GOLD

N - POLISHED NICKEL

N1 - BRUSHED NICKEL

W (width) = 70 cm | 27.6 in D (depth) = 70 cm | 27.6 in H1 (body height) = 140 cm | 55.1 in

**i** 35 kg | 77.2 lb Q 20 x MAX 40W - E14

# .⊆ 55.1 140 cm | **BODY HEIGHT**

÷