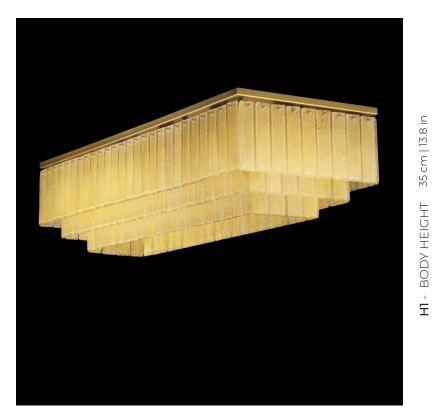

## PL7500R-50x140x35-AK3

PROGRESSIVE ПОТОЛОЧНЫЕ

W - WIDTH 140 cm | 55.1 in

### **SPECIFICATIONS**

W (width) = 140 cm | 55.1 in D (depth) = 50 cm | 19.7 in H1 (body height) = 35 cm | 13.8 in

🕯 60 kg | 132.3 lb Q 10 x MAX 40W - E14