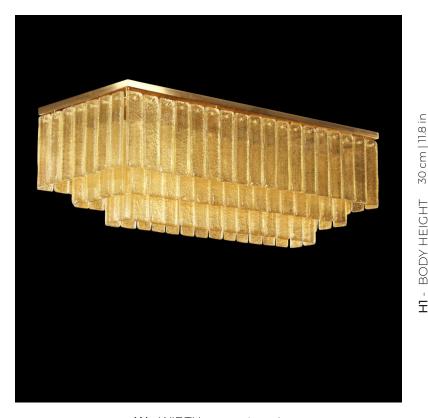

### PL7500R-40x100x35-KK1

**PROGRESSIVE** ПОТОЛОЧНЫЕ

## **CHARLESTON**

design by MULTIFORME

W - WIDTH 100 cm | 39.4 in

#### **SPECIFICATIONS**

**W** (width) = 100 cm | 39.4 in D (depth) = 40 cm | 15.7 in **H1** (body height) = 30 cm | 11.8 in

**å** 40 kg | 88.2 lb 9 x MAX 40W - E14

**(€** IP 20 ( ⊞