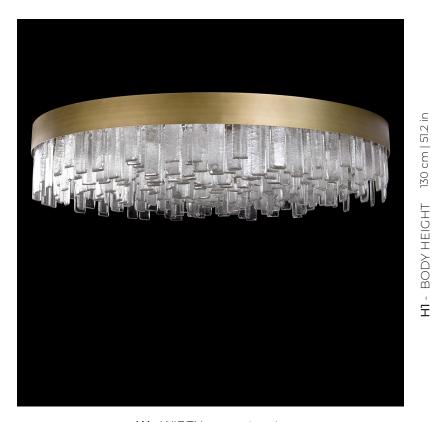

# COSMOPOLITAN

PL7505-130x30-C

**PROGRESSIVE** ПОТОЛОЧНЫЕ design by MULTIFORME

W - WIDTH 130 cm | 51.2 in

### **SPECIFICATIONS**

**W** (width) = 130 cm | 51.2 in **D** (depth) = 35 cm | 13.8 in H1 (body height) = 130 cm | 51.2 in

**1**00 kg | 220.5 lb Q 12 x MAX 25W − E14

**(€** IP 20 (1) [H]