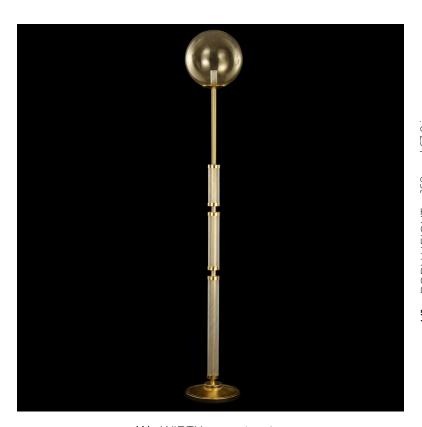

### P1025-1-KW-2

**PROGRESSIVE** ТОРШЕРЫ

W - WIDTH 30 cm | 11.8 in

### **SPECIFICATIONS**

**W** (width) = 30 cm | 11.8 in D (depth) = 30 cm | 11.8 in H1 (body height) = 160 cm | 63.0 in

**i** kg | 0.0 lb 1 x MAX 40W - G9

**(€** IP 20 ( ⊞