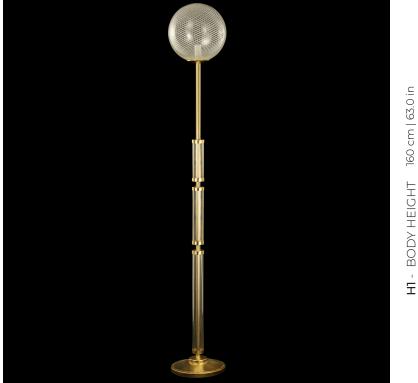

### **SPECIFICATIONS**

W (width) = 30 cm | 11.8 in D (depth) = 30 cm | 11.8 in H1 (body height) = 160 cm | 63.0 in

💧 kg | 0.0 lb ♀1 x MAX 40W - G9