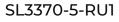

### IKEBANA

130 cm | 51.2 in

**BODY HEIGHT** 

÷

PROGRESSIVE ПОТОЛОЧНЫЕ

W - WIDTH 20 cm | 7.9 in

#### **SPECIFICATIONS**

W (width) = 20 cm | 7.9 in D (depth) = 130 cm | 51.2 in H1 (body height) = 130 cm | 51.2 in

单 14 kg | 30.9 lb ♀ 5 x MAX 40W - E14