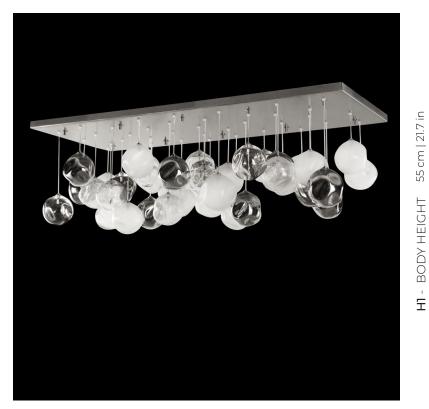

## DESAFINADO

design by MULTIFORME

### PL7540R-65x160-2

MULTITUDES ПОТОЛОЧНЫЕ

W - WIDTH 160 cm | 63.0 in

### **SPECIFICATIONS**

W (width) = 160 cm | 63.0 in D (depth) = 65 cm | 25.6 in H1 (body height) = 55 cm | 21.7 in

**i** 30 kg | 66.2 lb Q 28 x MAX 1.5W - G4