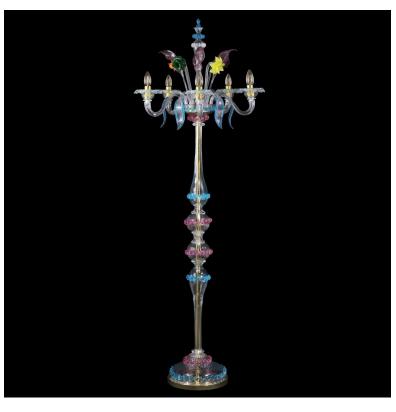

## KIA ORA

BODY HEIGHT 180 cm | 70.9 |

design by MULTIFORME

### P0725-5-CUPZ

TIMELESS ТОРШЕРЫ

W - WIDTH 60 cm | 23.6 in

#### **SPECIFICATIONS**

**W** (width) = 60 cm | 23.6 in D (depth) = 60 cm | 23.6 in **H1** (body height) = 180 cm | 70.9 in

**å** 40 kg | 88.2 lb **Q** 5 x MAX 60W - E14

**(€** IP 20 ( ⊞

#### **GLASS COLORS**

C - CRYSTAL

K - GOLD

POLYCHROME

## FRAME FINISHES

K - POLISHED GOLD

K1 - BRUSHED GOLD

N - POLISHED NICKEL

N1 - BRUSHED **NICKEL**