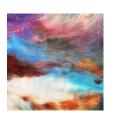

# **MULTIFORME** LIGHT UP YOUR DREAMS

## KIA ORA

BODY HEIGHT 180 cm | 70.9 |

design by MULTIFORME



### P0725-5-CUPZ

TIMELESS ТОРШЕРЫ



W - WIDTH 60 cm | 23.6 in

#### **SPECIFICATIONS**

**W** (width) = 60 cm | 23.6 in D (depth) = 60 cm | 23.6 in **H1** (body height) = 180 cm | 70.9 in

**å** 40 kg | 88.2 lb **Q** 5 x MAX 60W - E14

**(€** IP 20 ( ⊞

#### **PACKAGING**

- **i** GW = 57 kg | 125.7 lb
- PKG =  $768000 \text{ m}^3$
- · Please note that size tolerances in handmade fixtures may range up to 5% of the overall size
- Instruction sheet is supplied: fixture requires on site assembly by qualified electrician.
  Custom colours, finishes and sizes available, please contact Multiforme for more details.

#### **GLASS COLORS**



C - CRYSTAL



K - GOLD



POLYCHROME

## FRAME FINISHES



K - POLISHED GOLD



K1 - BRUSHED GOLD



N - POLISHED NICKEL



N1 - BRUSHED **NICKEL**